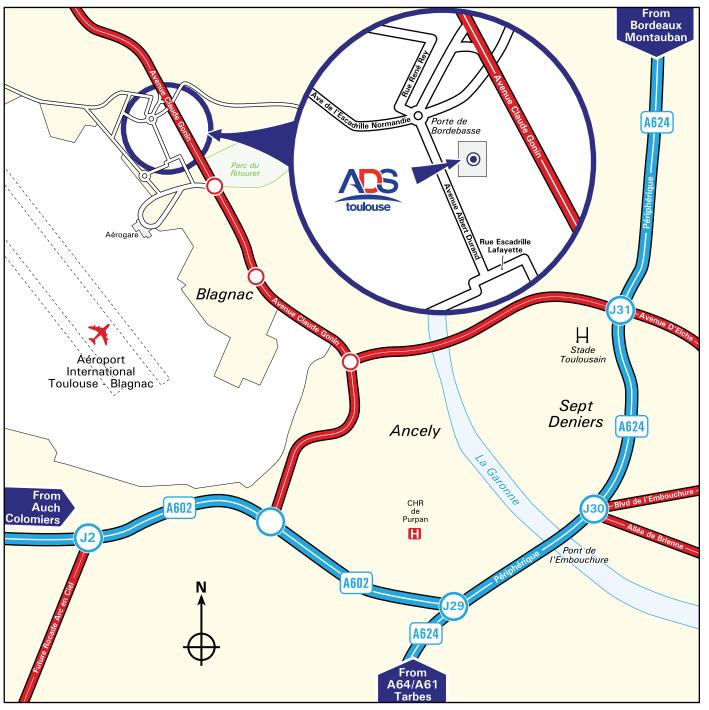

## By Road:

- Take the Rocade (circular motorway that surrounds Toulouse).
- Follow signs to Blagnac Airport.
- Proceed to the airport and turn right just before the multi storey car park.
- Take the next right turn, then next left to find Avenue Albert Durand.
- Aéropôle: Last building on the right.
- Bâtiment 2: Far right hand of the site.
- Bureau located on the ground floor.

## By Air:

- Blagnac airport situated within walking distance.
- Taxis are also available.