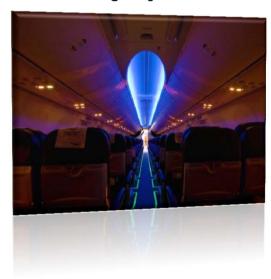

#### **Products**

- SafTglo Emergency Floorpath Market-leading photoluminescent products for emergency aircraft evacuation
- SafTsign Emergency and Informational Signs 100% failsafe with zero running costs: the obvious choice for interior emergency signage
- LiTeMood LED Cabin Lighting 'Plug and play' cabin lighting systems: reduced weight & power, extended life, improved passenger experience.

First to innovate in PhotoLum

Low profile for gallery areas

Overcarpet design

Patternmatch

STG AEROSPACE | 05

Confidential